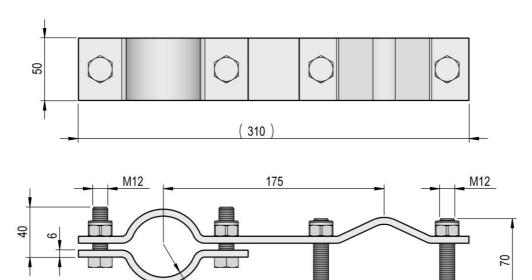

#### **Mechanical Specification**

| Mechanical Specification |                         |
|--------------------------|-------------------------|
| Material                 | Stainless steel (SS316) |
| Finish                   | Steel grey              |
| Weight (kg/lbs)          | 1.75 / 3.9              |
| Mounting method          | Clamp mount             |
| Antenna requirement (mm) | Ø40 radomes with sleeve |
| Pole size (mm/in)        | 38 to 70 / 1.5 to 2.8   |