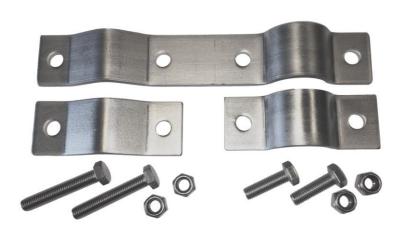

### Clamp mount for KUM8XX and KUM9XX

This mount is made for side mast or vertical rail mounting of the KUM8XX and KUM9XX antenna families.

C115 is a heavy duty stainless steel mount withstanding long term rough weather conditions at sea. The stainless steel is grade SS316 and electropolished for a better finish.

Each antenna requires two C115 kits for secure installation. The mounting is quick and simple by means of the brackets and bolt sets.

#### **Mechanical Specification**

| Mechanical Specification |                         |
|--------------------------|-------------------------|
| Material                 | Stainless steel (SS316) |
| Finish                   | Steel grey              |
| Weight (kg/lbs)          | 1.75 / 3.9              |
| Mounting method          | Clamp mount             |
| Antenna requirement (mm) | Ø40 radomes with sleeve |
| Pole size (mm/in)        | 38 to 70 / 1.5 to 2.8   |