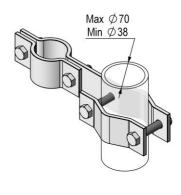

#### **Mechanical Specification**

| Mechanical Specification |                         |
|--------------------------|-------------------------|
| Material                 | Stainless steel (SS316) |
| Finish                   | Steel grey              |
| Weight (kg/lbs)          | 1.75 / 3.9              |
| Mounting method          | Clamp mount             |
| Antenna requirement (mm) | Ø40 radomes with sleeve |
| Pole size (mm/in)        | 38 to 70 / 1.5 to 2.8   |

#### This part fits

This product is specifically designed for mounting of the following HF/SSB antenna families: KUM8XX and KUM9XX.

Two C115 kits are needed per antenna.

Please see Installation Guide regarding installation.