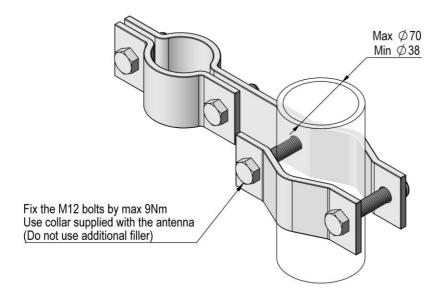

Each antenna requires two C115 kits for secure installation. The mounting is quick and simple by means of the brackets and bolt sets.

#### **Mechanical Specification**

| Mechanical Specification |                         |
|--------------------------|-------------------------|
| Material                 | Stainless steel (SS316) |
| Finish                   | Steel grey              |
| Weight (kg/lbs)          | 1.75 / 3.9              |
| Mounting method          | Clamp mount             |
| Antenna requirement (mm) | Ø40 radomes with sleeve |
| Pole size (mm/in)        | 38 to 70 / 1.5 to 2.8   |

#### This part fits

This product is specifically designed for mounting of the following HF/SSB antenna families: KUM8XX and KUM9XX.

Two C115 kits are needed per antenna.

Please see Installation Guide regarding installation.